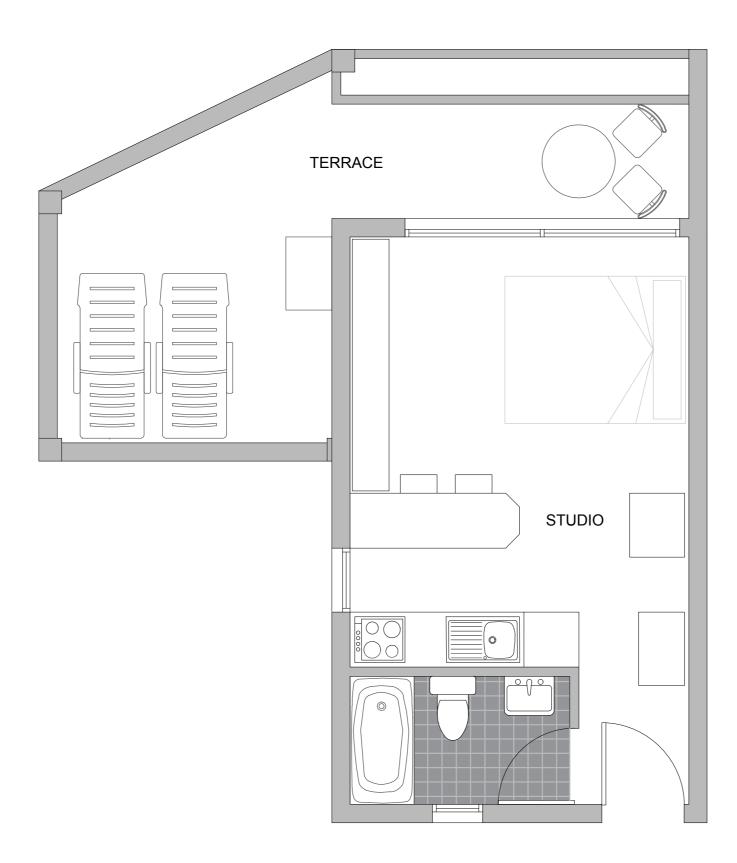

215

TOA

**Total m<sup>2</sup>** 46.55

TOA

**Total m<sup>2</sup>** 41.75

|   |    | A             |  |
|---|----|---------------|--|
| " | -5 | Δ             |  |
| _ | ~  | $\overline{}$ |  |

TOA

**Total m**<sup>2</sup> 39

TOA

**Total m<sup>2</sup>** 36.95

TOA

**Total m<sup>2</sup>** 47.1

29**B**F

T1A