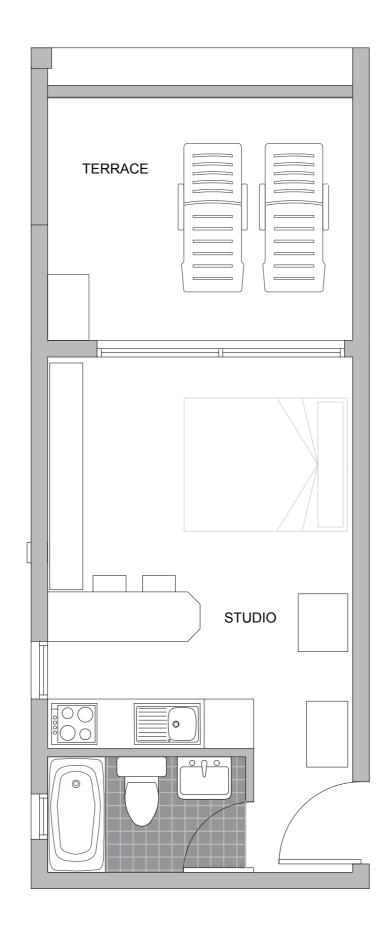

TOA

**Total m**<sup>2</sup> 39

TOA

**Total m<sup>2</sup>** 36.95

TOA

**Total m<sup>2</sup>** 47.1

29**B**F

T1A

**Total m<sup>2</sup>** 58.38

**31BF** 

T1A

**Total m<sup>2</sup>** 61.06

TOA

**Total m<sup>2</sup>** 52.35

| 7F |  |  |
|----|--|--|
|    |  |  |