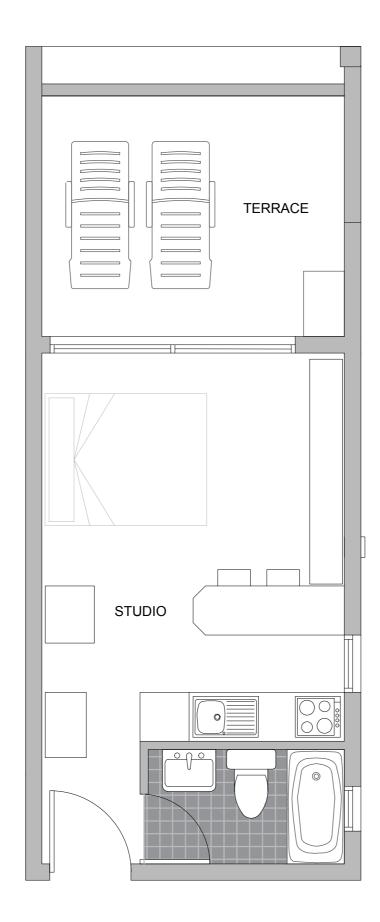

TOA

**Total m**<sup>2</sup> 39

TOA

**Total m<sup>2</sup>** 36.95

TOA

**Total m<sup>2</sup>** 47.1

29**B**F

T1A

**Total m<sup>2</sup>** 58.38

**31BF** 

T1A

**Total m<sup>2</sup>** 61.06

TOA

**Total m<sup>2</sup>** 52.35

| 7F |  |  |
|----|--|--|
|    |  |  |