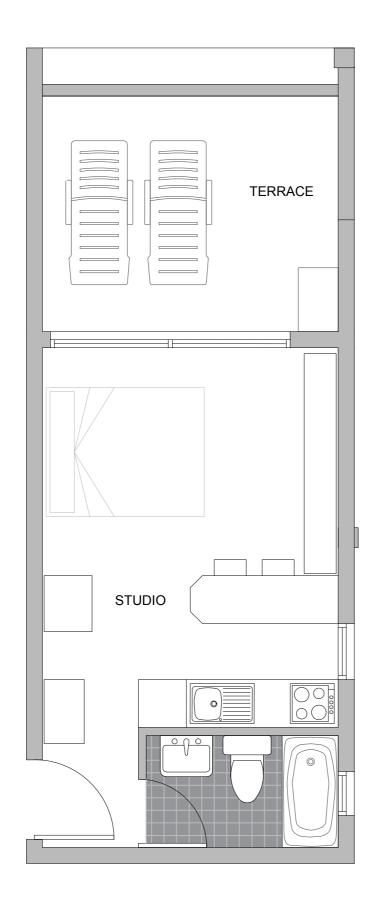

215

TOA

**Total m<sup>2</sup>** 46.55

TOA

**Total m<sup>2</sup>** 41.75

|   |    | A             |  |
|---|----|---------------|--|
| " | -5 | Δ             |  |
| _ | ~  | $\overline{}$ |  |

TOA

**Total m**<sup>2</sup> 39

TOA

**Total m<sup>2</sup>** 36.95

TOA

**Total m<sup>2</sup>** 47.1

29**B**F

T1A