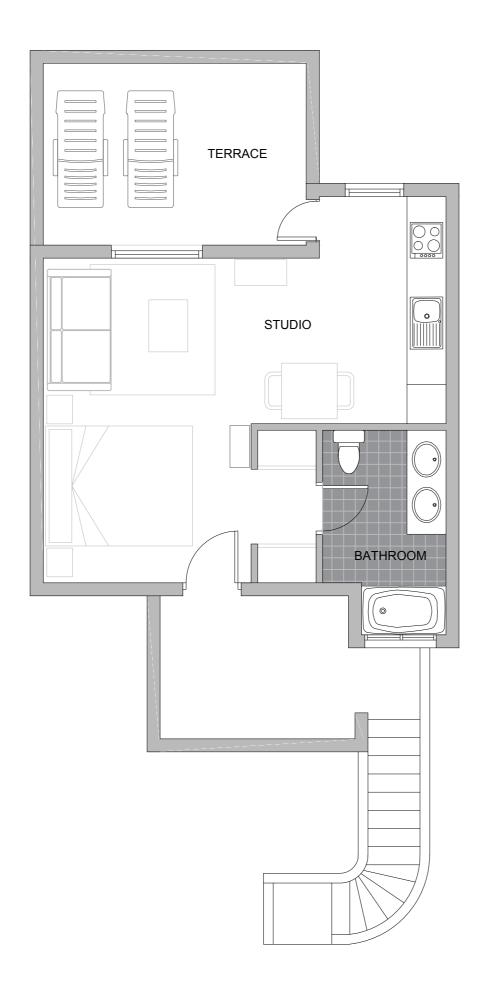

**Total m<sup>2</sup>** 58.38

**31BF** 

T1A

**Total m<sup>2</sup>** 61.06

TOA

**Total m<sup>2</sup>** 52.35

| 7F |  |  |
|----|--|--|
|    |  |  |

## T1A

**Total m<sup>2</sup>** 64,32

39F

T1A

**Total m<sup>2</sup>** 64,32

**41CG** 

T1A

**Total m<sup>2</sup> 107.6** 